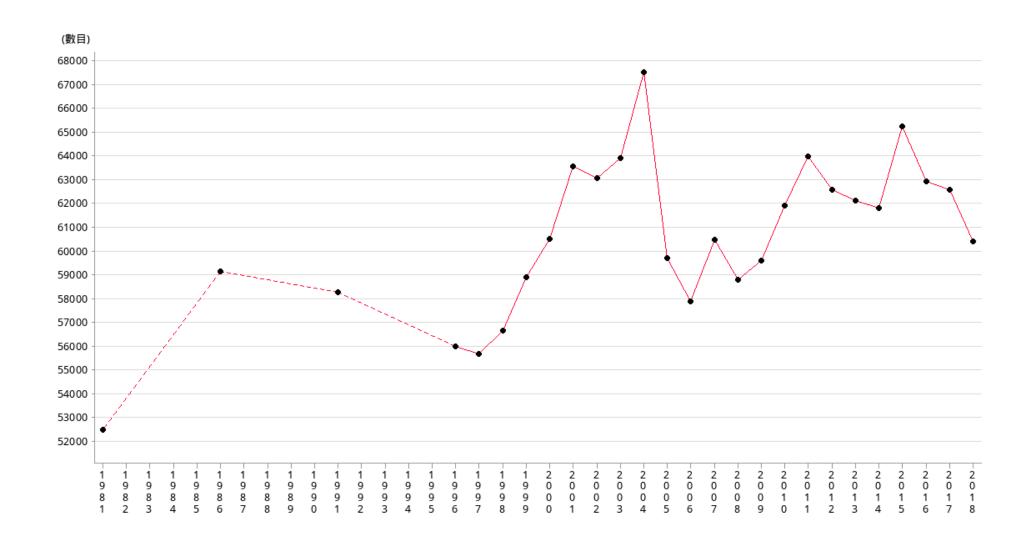

香港社會發展指標 香港社會服務聯會

| 年份 | 1981     | 1986     | 1991     | 1996     | 1997     | 1998     | 1999     | 2000     | 2001     | 2002     |
|----|----------|----------|----------|----------|----------|----------|----------|----------|----------|----------|
| 數目 | 52473.69 | 59035.41 | 58165.44 | 55936.11 | 55618.49 | 56575.48 | 58801.32 | 60381.40 | 63376.12 | 62903.79 |
|    |          |          |          |          |          |          |          |          |          |          |
| 年份 | 2003     | 2004     | 2005     | 2006     | 2007     | 2008     | 2009     | 2010     | 2011     | 2012     |
| 數目 | 63714.35 | 67270.87 | 59570.23 | 57793.25 | 60342.43 | 58700.63 | 59489.45 | 61749.88 | 63799.52 | 62420.42 |
|    |          |          |          |          |          |          |          |          |          |          |
| 年份 | 2013     | 2014     | 2015     | 2016     | 2017     | 2018     |          |          |          |          |
| 數目 | 61977.36 | 61650.97 | 65033.56 | 62744.79 | 62413.89 | 60264.65 |          |          |          |          |

## 每十萬名2-6歲兒童入讀幼稚園學生人數

(2) the estimated no. of places in Subvented/aided/gov't Day Centre (2-3 yr) & Residential Child Care Centre (0-6 yr), Non-profit-making Residential Child Care Centre (0-6 yr), private Day Centre (2-3 yr) & Residential Child Care Centre (0-6 yr) Data Source: Census and Statistics Department, 1991a, 1995b, 1998b and 1999g.