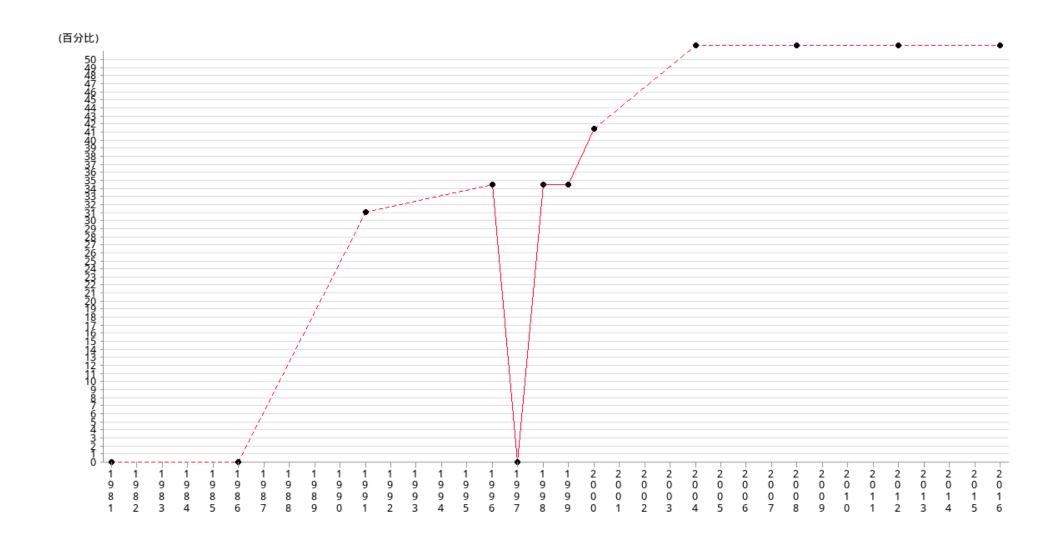

香港社會發展指標 香港社會服務聯會

| 年份  | 1981 | 1986 | 1991 | 1996  | 1997 | 1998  | 1999  | 2000 | 2004 | 2008 | 2012 | 2016 |
|-----|------|------|------|-------|------|-------|-------|------|------|------|------|------|
| 百分比 | 0    | 0    | 30   | 33.33 | 0    | 33.33 | 33.33 | 40   | 50   | 50   | 50   | 50   |

## 操作定義

The percentage of Legislative Council offices held by members who are directly elected by general public. As direct election was introduced into the Legislative Council since 1991, no data are available for years before 1991. In 1997, a Provisional Legislative Council was formed by the Central Chinese Government to replace the old one. So, there was no elected member in 1997.

## 備註

All figures are collected from Registration and Electoral Office since 1984.