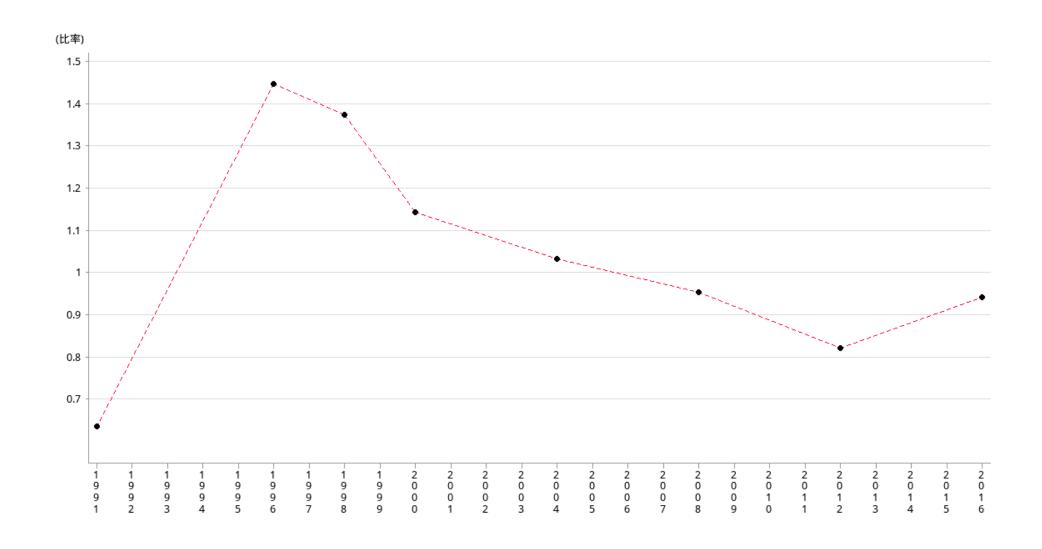

香港社會發展指標 香港社會服務聯會

| 年份 | 1991 | 1996 | 1998 | 2000 | 2004 | 2008 | 2012 | 2016 |
|----|------|------|------|------|------|------|------|------|
| 比率 | 0.63 | 1.44 | 1.37 | 1.14 | 1.03 | 0.95 | 0.82 | 0.94 |

## 操作定義

The ratio of percentage of directly elected legco offices held by women to percentage of directly elected District Boards/Councils offices held by women. In 1997, due to political reason, the Legislative Council before the handover was dissolved. A Provisional Legislative Council was formed by the Central Chinese Government in July 1997. All the previously elected members boycotted the provisional legislative council by resigning from their positions in the Council. So, there was no elected member in 1997. No direct election before 1991 in Legco and therefore no data for 1991 and before.

## 備註

All figures are collected from Registration and Electoral Office since 1991.