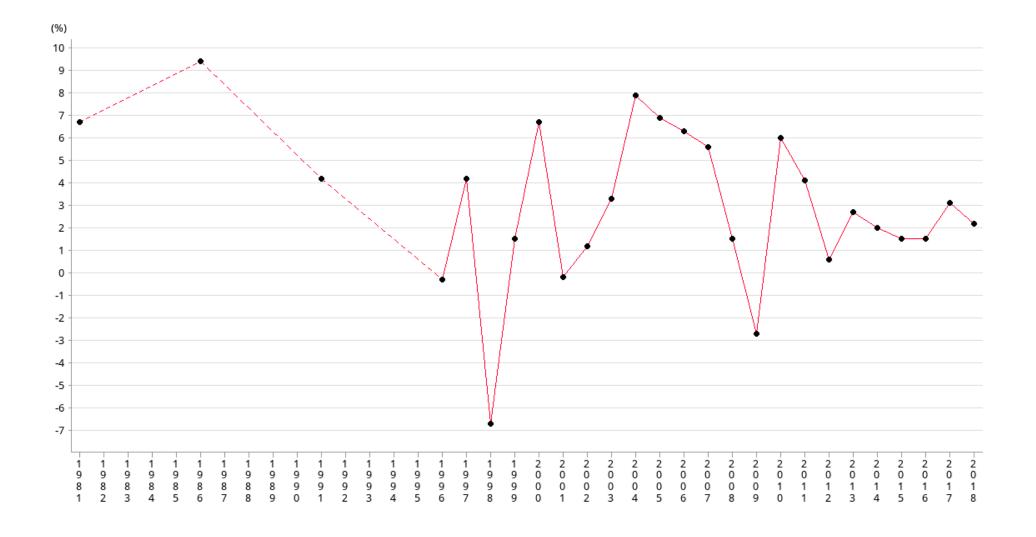

| Year | 1981 | 1986  | 1991 | 1996  | 1997 | 1998  | 1999 | 2000 | 2001  | 2002 | 2003 | 2004 | 2005 | 2006 | 2007 |
|------|------|-------|------|-------|------|-------|------|------|-------|------|------|------|------|------|------|
| %    | 6.70 | 9.40  | 4.20 | -0.30 | 4.20 | -6.70 | 1.50 | 6.70 | -0.20 | 1.20 | 3.30 | 7.90 | 6.90 | 6.30 | 5.60 |
|      |      |       |      |       |      |       |      |      |       |      |      |      |      |      |      |
| Year | 2008 | 2009  | 2010 | 2011  | 2012 | 2013  | 2014 | 2015 | 2016  | 2017 | 2018 |      |      |      |      |
| %    | 1.50 | -2.70 | 6    | 4.10  | 0.60 | 2.70  | 2    | 1.50 | 1.50  | 3.10 | 2.20 |      |      |      |      |